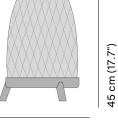

Medium outdoor lighting LED



designed by **Robin Hapelt** 





FEATURESknock-down; LED light; remote controlOPTIONSSingle charger; multe charger; UK / US power plug

#### Available in

FRAME - FINISHING



HFTK 1B01 teak natural anthracite



HFTS 1B01 teak scuro anthracite



HFTK 1B02 teak natural pepper



HFTS teak scuro

1B02 pepper

## Manutti

manutti.com





designed by **Robin Hapelt** 



### **Technical drawing**







35 cm (13.8")

35 cm (13.8")

#### Maintenance

To maintain and protect your Manutti pieces, we've developed a series of products that will guarantee their extended lifespan and your carefree enjoyment for many years to come.

- Manutti Care line kit
- <u>Cushion Boxes</u>
- Protective Covers

# Manutti





designed by **Robin Hapelt** 



### More in this collection



### Matching collections







# Manutti

manutti.com