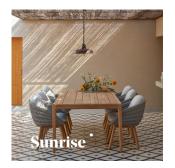

**Robin Hapelt** 





FEATURESknock-down; LED light; remote controlOPTIONSSingle charger; multe charger; UK / US power plug

#### Available in

FRAME - FINISHING



HFTK 1B01 teak natural anthracite



HFTS 1B01 teak scuro anthracite



HFTK 1B02 teak natural pepper



HFTS teak scuro

1B02 pepper

## Manutti

manutti.com





designed by **Robin Hapelt** 



### **Technical drawing**







35 cm (13.8")

35 cm (13.8")

#### Maintenance

To maintain and protect your Manutti pieces, we've developed a series of products that will guarantee their extended lifespan and your carefree enjoyment for many years to come.

- Manutti Care line kit
- <u>Cushion Boxes</u>
- Protective Covers

# Manutti





designed by **Robin Hapelt** 



### More in this collection



### Matching collections







# Manutti

manutti.com