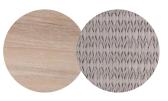

#### Available in

FRAME - FINISHING

HFTK 1B01 teak natural anthracite

HFTS 1B01 teak scuro anthracite

HFTK 1B02 teak natural pepper

HFTS teak scuro

1B02 pepper