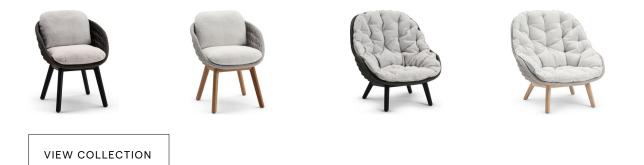

oor lighting LED



designed by **Robin Hapelt** 





FEATURESknock-down; LED light; remote controlOPTIONSSingle charger; multe charger; UK / US power plug

#### Available in

FRAME - FINISHING



HFTK 1B01 teak natural anthracite



HFTS 1B01 teak scuro anthracite



HFTK 1B02 teak natural pepper



HFTS teak scuro

1B02 pepper

## Manutti

manutti.com





designed by **Robin Hapelt** 



### **Technical drawing**







35 cm (13.8")

35 cm (13.8")

#### Maintenance

To maintain and protect your Manutti pieces, we've developed a series of products that will guarantee their extended lifespan and your carefree enjoyment for many years to come.

- Manutti Care line kit
- <u>Cushion Boxes</u>
- Protective Covers

# Manutti





designed by **Robin Hapelt** 



### More in this collection



### Matching collections







# Manutti

manutti.com