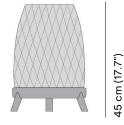

Medium outdoor lighting LED



designed by **Robin Hapelt** 





FEATURESknock-down; LED light; remote controlOPTIONSSingle charger; multe charger; UK / US power plug

#### Available in

FRAME - FINISHING



HFTK 1B01 teak natural anthracite



HFTS 1B01 teak scuro anthracite



HFTK 1B02 teak natural pepper



HFTS teak scuro

1B02 pepper

## Manutti

manutti.com





designed by **Robin Hapelt** 



### **Technical drawing**







35 cm (13.8")

35 cm (13.8")

#### Maintenance

To maintain and protect your Manutti pieces, we've developed a series of products that will guarantee their extended lifespan and your carefree enjoyment for many years to come.

- Manutti Care line kit
- <u>Cushion Boxes</u>
- Protective Covers

# Manutti





designed by **Robin Hapelt** 



### More in this collection



### Matching collections







# Manutti

manutti.com