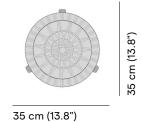

Medium outdoor lighting LED



designed by **Robin Hapelt** 





FEATURESknock-down; LED light; remote controlOPTIONSSingle charger; multe charger; UK / US power plug

#### Available in

FRAME - FINISHING



HFTK 1B01 teak natural anthracite



HFTS 1B01 teak scuro anthracite



HFTK 1B02 teak natural pepper



HFTS teak scuro

1B02 pepper

## Manutti

manutti.com





designed by **Robin Hapelt** 



### **Technical drawing**







35 cm (13.8")

35 cm (13.8")

#### Maintenance

To maintain and protect your Manutti pieces, we've developed a series of products that will guarantee their extended lifespan and your carefree enjoyment for many years to come.

- Manutti Care line kit
- <u>Cushion Boxes</u>
- Protective Covers

# Manutti





designed by **Robin Hapelt** 



### More in this collection



### Matching collections







# Manutti

manutti.com